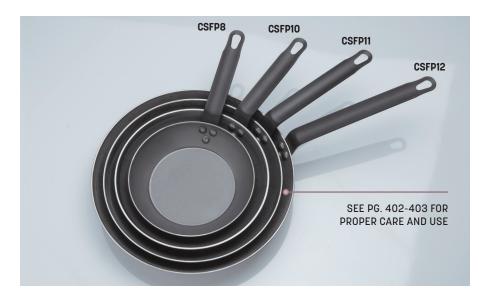

## **Black Steel**

| BSFP8  | 8" Dia. (20.3 cm) Pan<br>13" L (33 cm) Overall                         |
|--------|------------------------------------------------------------------------|
| BSFP10 | 10" Dia. (25.4 cm) Pan<br>16" L (40.6 cm) Overall                      |
| BSFP11 | 11" Dia. (27.9 cm)<br>20" L (50.8 cm) Overall                          |
| BSFP12 | 12" Dia. (30.5 cm)<br>22" L (55.9 cm) Overall                          |
| Carbon | Steel                                                                  |
|        |                                                                        |
| CSFP8  | 8" Dia. (20.3 cm)<br>13" L (33 cm) Overall                             |
|        |                                                                        |
|        | 13" L (33 cm) Overall<br>10" Dia. (25.4 cm)<br>16" L (40.6 cm) Overall |