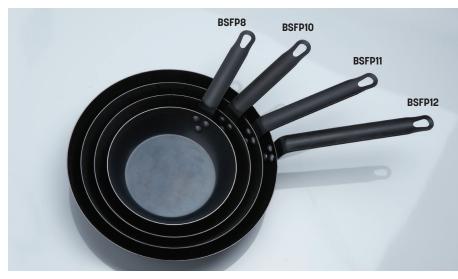

## **Black Steel**

| BSFP8  | 8" Dia. (20.3 cm) Pan<br>13" L (33 cm) Overall                         |
|--------|------------------------------------------------------------------------|
| BSFP10 | 10" Dia. (25.4 cm) Pan<br>16" L (40.6 cm) Overall                      |
| BSFP11 | 11" Dia. (27.9 cm)<br>20" L (50.8 cm) Overall                          |
| BSFP12 | 12" Dia. (30.5 cm)<br>22" L (55.9 cm) Overall                          |
| Carbon | Steel                                                                  |
|        |                                                                        |
| CSFP8  | 8" Dia. (20.3 cm)<br>13" L (33 cm) Overall                             |
|        |                                                                        |
|        | 13" L (33 cm) Overall<br>10" Dia. (25.4 cm)<br>16" L (40.6 cm) Overall |