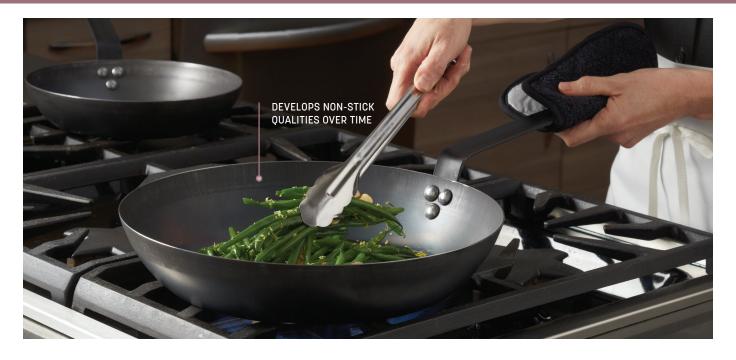

## Fry Pans 🚺 🕕

In black or carbon steel, these non-coated fry pans tolerate high heat, making them safe for induction, oven and broiler.